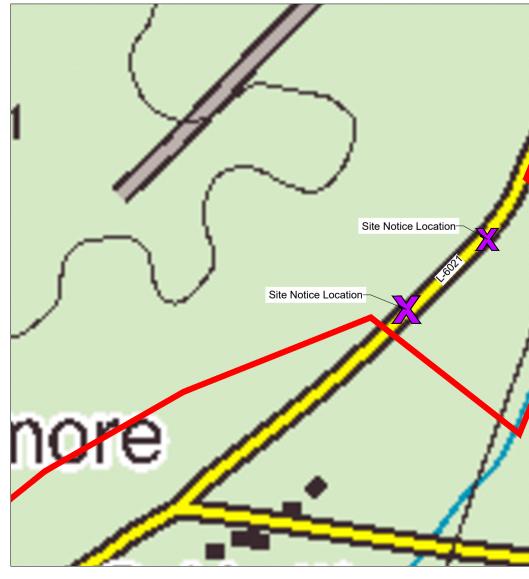

Site Location Scale 1:200,000

Site Notice Scale 1:5,000

Site Notices Scale 1:5,000

| NOT         |                                                                                                                                                         |                                                                                                                                                     | SPECIF                                                              | ICATION.<br>MAY ONLY                 | ELY.<br>N WITH THE DES<br>BE REPRODUCI<br>DN.                                               |                 |
|-------------|---------------------------------------------------------------------------------------------------------------------------------------------------------|-----------------------------------------------------------------------------------------------------------------------------------------------------|---------------------------------------------------------------------|--------------------------------------|---------------------------------------------------------------------------------------------|-----------------|
|             | RELEVAN                                                                                                                                                 | IT SPECIF                                                                                                                                           | ICATIONS, I                                                         | BILLS OF (                           | NJUNCTION V<br>QUANTITIES,                                                                  |                 |
| 2.          | ALL LEVE                                                                                                                                                | LS ARE II                                                                                                                                           |                                                                     |                                      | NEERING DRA                                                                                 |                 |
| 3.          |                                                                                                                                                         | REPANC                                                                                                                                              | IES BETWER                                                          |                                      |                                                                                             | SHALL BE        |
| 4.          |                                                                                                                                                         |                                                                                                                                                     | OT TO BE SO                                                         |                                      |                                                                                             |                 |
| 5.          | ALL DIME<br>OTHERW                                                                                                                                      |                                                                                                                                                     | ARE IN MILL                                                         | IMETRES,                             | UNLESS NOT                                                                                  | ED              |
|             | DUE TO L<br>FLEXIBILI<br>NOT EXTE                                                                                                                       | JNFORES                                                                                                                                             | EEN GROUN                                                           | ND CONDI                             | CT TO MICRO<br>TIONS. THE E<br>D SHOULD GE                                                  | <b>KTENT OF</b> |
| LEG         |                                                                                                                                                         |                                                                                                                                                     | Boundary<br>Notice Loca                                             | tion                                 |                                                                                             |                 |
|             |                                                                                                                                                         |                                                                                                                                                     |                                                                     |                                      |                                                                                             |                 |
|             |                                                                                                                                                         |                                                                                                                                                     |                                                                     |                                      |                                                                                             |                 |
|             |                                                                                                                                                         |                                                                                                                                                     |                                                                     |                                      |                                                                                             |                 |
|             |                                                                                                                                                         |                                                                                                                                                     |                                                                     |                                      |                                                                                             |                 |
|             |                                                                                                                                                         |                                                                                                                                                     |                                                                     |                                      |                                                                                             |                 |
|             |                                                                                                                                                         |                                                                                                                                                     |                                                                     |                                      |                                                                                             |                 |
|             |                                                                                                                                                         |                                                                                                                                                     |                                                                     |                                      |                                                                                             |                 |
|             |                                                                                                                                                         |                                                                                                                                                     |                                                                     |                                      |                                                                                             |                 |
|             |                                                                                                                                                         |                                                                                                                                                     |                                                                     |                                      |                                                                                             |                 |
|             |                                                                                                                                                         |                                                                                                                                                     |                                                                     |                                      |                                                                                             |                 |
|             |                                                                                                                                                         |                                                                                                                                                     |                                                                     |                                      |                                                                                             |                 |
|             |                                                                                                                                                         |                                                                                                                                                     |                                                                     |                                      |                                                                                             |                 |
|             |                                                                                                                                                         |                                                                                                                                                     | The second                                                          | ♦<br>⊠                               |                                                                                             |                 |
|             |                                                                                                                                                         |                                                                                                                                                     | -                                                                   |                                      |                                                                                             |                 |
|             |                                                                                                                                                         | By F                                                                                                                                                | oduced From<br>Permission O<br>Licence Numb                         | f The Gove                           |                                                                                             |                 |
| P01<br>REV  | 14.01.2021<br>/ DATE                                                                                                                                    | By F                                                                                                                                                | Permission O<br>icence Numb                                         | f The Gove                           | rnment.                                                                                     | JK KF<br>BY APP |
| REV         | 14.01.2021<br>7 DATE<br>ECT:                                                                                                                            | By F                                                                                                                                                | Permission O<br>icence Numb<br>nning<br>DES(                        | f The Gove<br>er EN 0015             | rnment.                                                                                     | -               |
| REV         | 14.01.2021<br>/ DATE<br>IECT:<br>Shr                                                                                                                    | By F                                                                                                                                                | Permission O<br>icence Numb<br>nning<br>DES(                        | f The Gove<br>er EN 0015             | rnment.                                                                                     |                 |
| REV         | 14.01.2021<br>/ DATE<br>IECT:<br>Shi<br>Site                                                                                                            | Issued For Pla                                                                                                                                      | Permission O<br>icence Numb<br>nning<br>DES(                        | f The Gove<br>er EN 0015<br>CRIPTION | rnment.                                                                                     |                 |
| REV<br>PROJ | 14.01.2021<br>/ DATE<br>IECT:<br>Shi<br>Site                                                                                                            | Issued For Pla<br>ronowen W<br>e Location<br>ronowen W<br>Mala<br>Engine                                                                            | Permission O<br>licence Numb<br>DESC<br>Vind Farm<br>Vind Farm Linr | nited                                | and Pari                                                                                    | BY APP          |
|             | 14.01.2021<br>/ DATE<br>IECT:<br>Shi<br>Site                                                                                                            | Issued For Pla<br>ronowen W<br>e Location<br>ronowen W<br>Mala<br>Engine                                                                            | Permission O<br>licence Numb                                        | itted                                | and Pari<br>mental Cor<br>don Lin                                                           | BY APP          |
|             | <pre> 14.01.2021 / DATE EECT: Shi E: Site VT: Shi S. EX ISO 9001 VN: JK</pre>                                                                           | Issued For Pla<br>ronowen W<br>e Location<br>ronowen W<br>Mala<br>Engine<br>Cork<br>Reen Poin<br>Blennervill<br>Tralee,<br>Co. Kerry,<br>V92 X2TK   | Vind Farm Vind Farm Vind Farm Und Farm Und Farm Und Farm Und Farm   | nited                                | and Pari<br>mental Cor<br>don Lin<br>el. : +353 (0) 6<br>x. : +353 (0) 6<br>mail : tralee@m | BY APP          |
|             | <ul> <li>I4.01.2021</li> <li>DATE</li> <li>DATE</li> <li>Shi</li> <li>Site</li> <li>Site</li> <li>Shi</li> <li>Shi</li> <li>Shi</li> <li>Shi</li> </ul> | Issued For Pla<br>ronowen W<br>e Location<br>ronowen W<br>Mala<br>Engine<br>Cork<br>Reen Poin<br>Blennervill<br>Tralee,<br>Co. Kerry,<br>Co. Kerry, | Vind Farm Vind Farm Vind Farm Und Farm Und Farm Und Farm Und Farm   | nited                                | and Part<br>mental Cor<br>don Lin<br>el. : +353 (0) 6<br>mail : tralee@m<br>eb : www.mwp    | BY APP          |