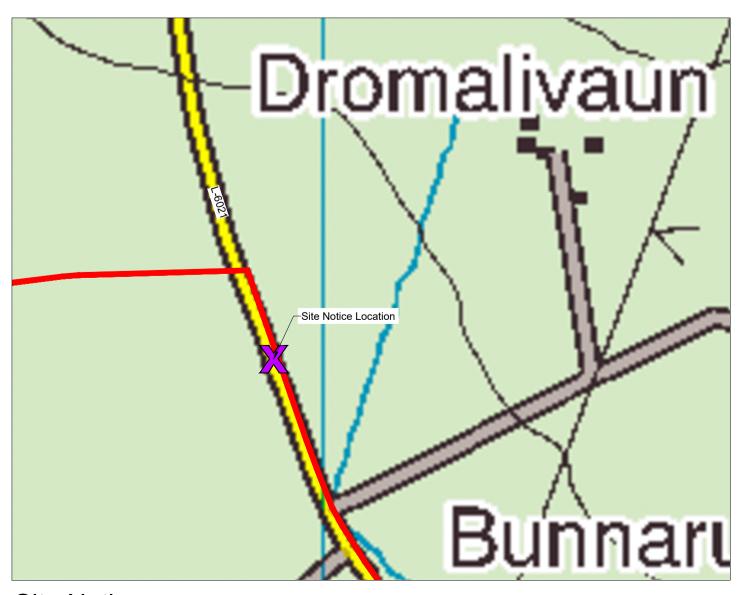

Site Location Scale 1:200,000

Site Notice Scale 1:5,000

Site Notices Scale 1:5,000

| NOT         |                                                                                                                                                         |                                                                                                                                                     | SPECIF                                                              | ICATION.<br>MAY ONLY                 | ELY.<br>N WITH THE DES<br>BE REPRODUCI<br>DN.                                               |                 |
|-------------|---------------------------------------------------------------------------------------------------------------------------------------------------------|-----------------------------------------------------------------------------------------------------------------------------------------------------|---------------------------------------------------------------------|--------------------------------------|---------------------------------------------------------------------------------------------|-----------------|
|             | RELEVAN                                                                                                                                                 | IT SPECIF                                                                                                                                           | ICATIONS, I                                                         | BILLS OF (                           | NJUNCTION V<br>QUANTITIES,                                                                  |                 |
| 2.          | ALL LEVE                                                                                                                                                | LS ARE II                                                                                                                                           |                                                                     |                                      | NEERING DRA                                                                                 |                 |
| 3.          |                                                                                                                                                         | REPANC                                                                                                                                              | IES BETWER                                                          |                                      |                                                                                             | SHALL BE        |
| 4.          |                                                                                                                                                         |                                                                                                                                                     | OT TO BE SO                                                         |                                      |                                                                                             |                 |
| 5.          | ALL DIME<br>OTHERW                                                                                                                                      |                                                                                                                                                     | ARE IN MILL                                                         | IMETRES,                             | UNLESS NOT                                                                                  | ED              |
|             | DUE TO L<br>FLEXIBILI<br>NOT EXTE                                                                                                                       | JNFORES                                                                                                                                             | EEN GROUN                                                           | ND CONDI                             | CT TO MICRO<br>TIONS. THE E<br>D SHOULD GE                                                  | <b>KTENT OF</b> |
| LEG         |                                                                                                                                                         |                                                                                                                                                     | Boundary<br>Notice Loca                                             | tion                                 |                                                                                             |                 |
|             |                                                                                                                                                         |                                                                                                                                                     |                                                                     |                                      |                                                                                             |                 |
|             |                                                                                                                                                         |                                                                                                                                                     |                                                                     |                                      |                                                                                             |                 |
|             |                                                                                                                                                         |                                                                                                                                                     |                                                                     |                                      |                                                                                             |                 |
|             |                                                                                                                                                         |                                                                                                                                                     |                                                                     |                                      |                                                                                             |                 |
|             |                                                                                                                                                         |                                                                                                                                                     |                                                                     |                                      |                                                                                             |                 |
|             |                                                                                                                                                         |                                                                                                                                                     |                                                                     |                                      |                                                                                             |                 |
|             |                                                                                                                                                         |                                                                                                                                                     |                                                                     |                                      |                                                                                             |                 |
|             |                                                                                                                                                         |                                                                                                                                                     |                                                                     |                                      |                                                                                             |                 |
|             |                                                                                                                                                         |                                                                                                                                                     |                                                                     |                                      |                                                                                             |                 |
|             |                                                                                                                                                         |                                                                                                                                                     |                                                                     |                                      |                                                                                             |                 |
|             |                                                                                                                                                         |                                                                                                                                                     |                                                                     |                                      |                                                                                             |                 |
|             |                                                                                                                                                         |                                                                                                                                                     |                                                                     |                                      |                                                                                             |                 |
|             |                                                                                                                                                         |                                                                                                                                                     | The second                                                          | ♦<br>⊠                               |                                                                                             |                 |
|             |                                                                                                                                                         |                                                                                                                                                     | -                                                                   |                                      |                                                                                             |                 |
|             |                                                                                                                                                         | By F                                                                                                                                                | oduced From<br>Permission O<br>Licence Numb                         | f The Gove                           |                                                                                             |                 |
| P01<br>REV  | 14.01.2021<br>/ DATE                                                                                                                                    | By F                                                                                                                                                | Permission O<br>icence Numb                                         | f The Gove                           | rnment.                                                                                     | JK KF<br>BY APP |
| REV         | 14.01.2021<br>7 DATE<br>ECT:                                                                                                                            | By F                                                                                                                                                | Permission O<br>icence Numb<br>nning<br>DES(                        | f The Gove<br>er EN 0015             | rnment.                                                                                     | -               |
| REV         | 14.01.2021<br>/ DATE<br>IECT:<br>Shr                                                                                                                    | By F                                                                                                                                                | Permission O<br>icence Numb<br>nning<br>DES(                        | f The Gove<br>er EN 0015             | rnment.                                                                                     |                 |
| REV         | 14.01.2021<br>/ DATE<br>IECT:<br>Shi<br>Site                                                                                                            | Issued For Pla                                                                                                                                      | Permission O<br>icence Numb<br>nning<br>DES(                        | f The Gove<br>er EN 0015<br>CRIPTION | rnment.                                                                                     |                 |
| REV<br>PROJ | 14.01.2021<br>/ DATE<br>IECT:<br>Shi<br>Site                                                                                                            | Issued For Pla<br>ronowen W<br>e Location<br>ronowen W<br>Mala<br>Engine                                                                            | Permission O<br>licence Numb<br>DESC<br>Vind Farm<br>Vind Farm Linr | nited                                | and Pari                                                                                    | BY APP          |
|             | 14.01.2021<br>/ DATE<br>IECT:<br>Shi<br>Site                                                                                                            | Issued For Pla<br>ronowen W<br>e Location<br>ronowen W<br>Mala<br>Engine                                                                            | Permission O<br>licence Numb                                        | itted                                | and Pari<br>mental Cor<br>don Lin                                                           | BY APP          |
|             | <pre> 14.01.2021 / DATE EECT: Shi E: Site VT: Shi S. EX ISO 9001 VN: JK</pre>                                                                           | Issued For Pla<br>ronowen W<br>e Location<br>ronowen W<br>Mala<br>Engine<br>Cork<br>Reen Poin<br>Blennervill<br>Tralee,<br>Co. Kerry,<br>V92 X2TK   | Vind Farm Vind Farm Vind Farm Und Farm Und Farm Und Farm Und Farm   | nited                                | and Pari<br>mental Cor<br>don Lin<br>el. : +353 (0) 6<br>x. : +353 (0) 6<br>mail : tralee@m | BY APP          |
|             | <ul> <li>I4.01.2021</li> <li>DATE</li> <li>DATE</li> <li>Shi</li> <li>Site</li> <li>Site</li> <li>Shi</li> <li>Shi</li> <li>Shi</li> <li>Shi</li> </ul> | Issued For Pla<br>ronowen W<br>e Location<br>ronowen W<br>Mala<br>Engine<br>Cork<br>Reen Poin<br>Blennervill<br>Tralee,<br>Co. Kerry,<br>Co. Kerry, | Vind Farm Vind Farm Vind Farm Und Farm Und Farm Und Farm Und Farm   | nited                                | and Part<br>mental Cor<br>don Lin<br>el. : +353 (0) 6<br>mail : tralee@m<br>eb : www.mwp    | BY APP          |